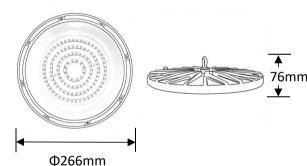

### **Technical drawing**

# 76mm Construction

Die-casting aluminum case, excellent heat dissipation performance, Durable outdoor painting process of the product, excellent quality. anti-corrosion and anti-rusting performance, widely used in different environment