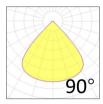

### **Photometrics**

Supply voltage 110~240V AC Insulation Class I

**Power supply**Built in constant current driver

Material aluminum

**Light colour/CCT** 3000K/4000K/6000K

Beam angle 90°

Mounting Suspension installation

Reflector color - Finishing black