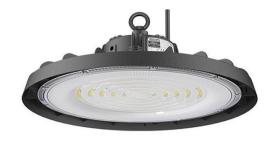

# High Bay Light

Product Code
OPTOHBL2GR150W220V

IP rating 65
Ik rating 8

**Source type** Hight power LED

**Source life time** >50,000h at 25°C ambient temperature

CRI >80 Step McAdam 3

Source flux
Source efficiency
Delivered flux
Delivered efficiency
Input power

22500 Im
22500 Im
21000 Im
21000

Supply voltage 110~240V AC Insulation Class I

**Power supply** Philips constant current driver

Material aluminum

**Light colour/CCT** 3000K/4000K/6000K

Beam angle 90°

Mounting Suspension installation