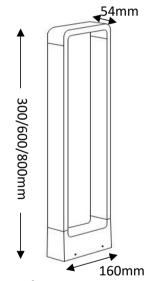

# **OPTILUX**

# Garden Bollard Light

Product Code
OPTOBL1B7W220V



IP rating 65
Ik rating 8

Source type Hight power LED

**Source life time** >50,000h at 25°C ambient temperature

CRI >80
Step McAdam 3
Source flux 840 lm
Source efficiency 120 lm/W
Delivered flux 840 lm
Delivered efficiency 120 lm/W
Input power 7W

**Supply voltage** 110~240V AC **Insulation Class** insulation class I

**Power supply** built-in driver constant current

MaterialaluminumLight colour/CCT3000K/4000K

Beam angle 120°

**Mounting** Ground-mounted

Reflector color -

Finishing Matte black

### **Technical drawing**



### **Temperature limits**

Working temperature -30°C to +50°C Storage temperature -50°C to +80°C

### **Light control**

ON/off

#### Construction

The Garden Bollard Light features a durable aluminum housing with a corrosion-resistant finish and IP65 waterproof protection, ensuring longevity in outdoor environments. It is ground-mounted with a sturdy base for stable installation on grass, concrete, or pavement.

# **Photometrics**



# Warranty

- 5-year limited system warranty standard
- Warranty does not cover product failure due to an overvoltage event (power surge)
- For installations where power surge may be possible, NICOR recommends installing additional surge protection at the electrical distribution panel

# **Specifications**















#### **OPTILUX LIGHTING**