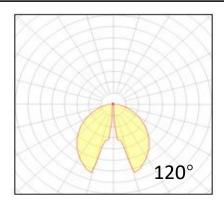

**Supply voltage** 110~240V AC **Insulation Class** insulation class I

**Power supply** built-in driver constant current

MaterialaluminumLight colour/CCT3000K/4000K

Beam angle 120°

**Mounting** Ground-mounted

# **Photometrics**