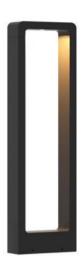

#### Construction

The Garden Bollard Light features a durable aluminum housing with a corrosion-resistant finish and IP65 waterproof protection, ensuring longevity in outdoor environments. It is ground-mounted with a sturdy base for stable installation on grass, concrete, or pavement.