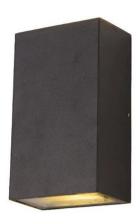

## Wall Up-Down Light

Product Code
OPTODL5ES2\*10W220VA

IP rating 65
Ik rating 8

Source type Hight power LED

**Source life time** >50,000h at 25°C ambient temperature

CRI >80 Step McAdam 3

Source flux2400 lmSource efficiency120 lm/WDelivered flux1600 lmDelivered efficiency80 lm/WInput power20W

Supply voltage 110~240V AC Insulation Class insulation class III

Power supply Built in constant current

Material aluminum

**Light colour/CCT** 2700K/3000K/4000K/6000K

Beam angle 60°

**Mounting** surface mount

Reflector color -

Finishing Black/White