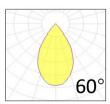

Supply voltage 110~240V AC Insulation Class insulation class III

Power supply Built in constant current

Material aluminum

**Light colour/CCT** 2700K/3000K/4000K/6000K

Beam angle 60°

**Mounting** surface mount

### **Photometrics**