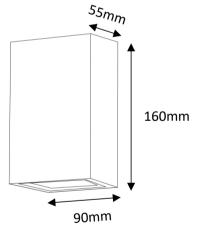

# OPTILUX

## Wall Up-Down Light

Product Code
OPTODL5ES2\*10W220VA



IP rating 65
Ik rating 8

Source type Hight power LED

**Source life time** >50,000h at 25°C ambient temperature

CRI >80 Step McAdam 3

Source flux2400 lmSource efficiency120 lm/WDelivered flux1600 lmDelivered efficiency80 lm/WInput power20W

Supply voltage 110~240V AC Insulation Class insulation class III

Power supply Built in constant current

Material aluminum

**Light colour/CCT** 2700K/3000K/4000K/6000K

Beam angle 60°

**Mounting** surface mount

Reflector color -

Finishing Black/White

## **Technical drawing**



## **Temperature limits**

Working temperature -30°C to +50°C Storage temperature -50°C to +80°C

## **Light control**

ON/off,DALI dimming

#### Construction

Corrosion resistant die-cast aluminum body. Polyester powder coating, with a pluri-processed against corrosion

### **Photometrics**



## Warranty

- 5-year limited system warranty standard
- Warranty does not cover product failure due to an overvoltage event (power surge)
- For installations where power surge may be possible, NICOR recommends installing additional surge protection at the electrical distribution panel

## **Specifications**















#### **OPTILUX LIGHTING**