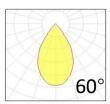

Supply voltage 110~240V AC Insulation Class insulation class III

Power supply Built in constant current

Material aluminum

**Light colour/CCT** 2700K/3000K/4000K/6000K

Beam angle 60°

**Mounting** surface mount