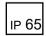

## Wall Up-Down Light

Product Code
OPTODL4ES2\*10W220V

IP rating 65
Ik rating 8

Source type Hight power LED

**Source life time** >50,000h at 25°C ambient temperature

CRI >80 Step McAdam 3

Source flux 2400 lm
Source efficiency 120 lm/W
Delivered flux 1600 lm
Delivered efficiency 80 lm/W
Input power 20W