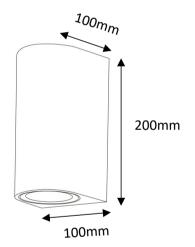

# **OPTILUX**

## Wall Up-Down Light

Product Code
OPTODL4ES2\*10W220V



IP rating 65
Ik rating 8

Source type Hight power LED

**Source life time** >50,000h at 25°C ambient temperature

CRI >80 Step McAdam 3

Source flux 2400 lm
Source efficiency 120 lm/W
Delivered flux 1600 lm
Delivered efficiency 80 lm/W
Input power 20W

Supply voltage 110~240V AC Insulation Class insulation class III

Power supply Built in constant current

Material aluminum

**Light colour/CCT** 2700K/3000K/4000K/6000K

Beam angle 60°

**Mounting** surface mount

Reflector color -

Finishing Black/White

## **Technical drawing**



## **Temperature limits**

Working temperature -30°C to +50°C Storage temperature -50°C to +80°C

## **Light control**

ON/off,DALI dimming

#### Construction

Corrosion resistant die-cast aluminum body. Polyester powder coating, with a pluri-processed against corrosion

## **Photometrics**



## Warranty

- 5-year limited system warranty standard
- Warranty does not cover product failure due to an overvoltage event (power surge)
- For installations where power surge may be possible, NICOR recommends installing additional surge protection at the electrical distribution panel

## **Specifications**















#### **OPTILUX LIGHTING**