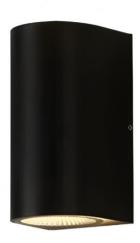

## Wall Up-Down Light

Product Code
OPTODL4ES2\*10W220V

IP rating 65
Ik rating 8

Source type Hight power LED

**Source life time** >50,000h at 25°C ambient temperature

CRI >80 Step McAdam 3

Source flux 2400 lm
Source efficiency 120 lm/W
Delivered flux 1600 lm
Delivered efficiency 80 lm/W
Input power 20W

Reflector color -

Finishing Black/White