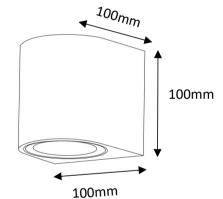

## Technical drawing

Working temperature -30°C to +50°C Storage temperature -50°C to +80°C