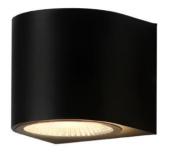

## Wall Down Light

**Product Code** 

OPTODL4ES10W220V

IP rating 65
Ik rating 8

Source type Hight power LED

**Source life time** >50,000h at 25°C ambient temperature

CRI >80 Step McAdam 3

Source flux
Source efficiency
Delivered flux
Delivered efficiency
Input power

**Mounting** surface mount

Reflector color -

Finishing Black/White