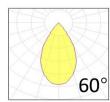

Beam angle 60°

**Mounting** surface mount

Reflector color -

Finishing Black/White

### **Photometrics**