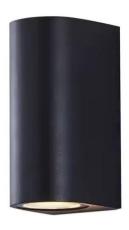

## Wall Up-Down Light

Product Code

OPTODL3ER2\*5W220V

IP rating 65
Ik rating 8

**Source type** Hight power LED

**Source life time** >50,000h at 25°C ambient temperature

CRI >80 Step McAdam 3

Source flux
Source efficiency
Delivered flux
Delivered efficiency
Input power