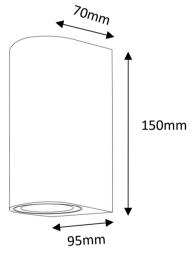

# **OPTILUX**

## Wall Up-Down Light

Product Code

OPTODL3ER2\*5W220V



IP rating 65
Ik rating 8

**Source type** Hight power LED

**Source life time** >50,000h at 25°C ambient temperature

CRI >80 Step McAdam 3

Source flux
Source efficiency
Delivered flux
Delivered efficiency
Input power

1200 lm
1200 lm/W
800 lm
800 lm/W
1000
1000
1000

Supply voltage 110~240V AC Insulation Class insulation class III

Power supply Built in constant current

Material aluminum

**Light colour/CCT** 2700K/3000K/4000K/6000K

Beam angle 60°

**Mounting** surface mount

Reflector color -

Finishing Black/White

## **Technical drawing**



## **Temperature limits**

Working temperature -30°C to +50°C Storage temperature -50°C to +80°C

## **Light control**

ON/off,DALI dimming

#### Construction

Corrosion resistant die-cast aluminum body. Polyester powder coating, with a pluri-processed against corrosion

### **Photometrics**



## Warranty

- 5-year limited system warranty standard
- Warranty does not cover product failure due to an overvoltage event (power surge)
- For installations where power surge may be possible, NICOR recommends installing additional surge protection at the electrical distribution panel

## **Specifications**















#### **OPTILUX LIGHTING**