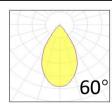

1200 lm
1200 lm
800 lm
800 lm
10W

Supply voltage 110~240V AC Insulation Class insulation class III

Power supply Built in constant current

Material aluminum

**Light colour/CCT** 2700K/3000K/4000K/6000K

Beam angle 60°

## **Photometrics**