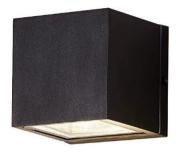

# Wall Down Light

Product Code
OPTODL2ES10W220V

IP rating 65
Ik rating 8

Source type Hight power LED

**Source life time** >50,000h at 25°C ambient temperature

CRI >80 Step McAdam 3

Source flux
Source efficiency
Delivered flux
Delivered efficiency
Input power

**Mounting** surface mount

Reflector color -

Finishing Black/White