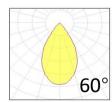

Input power5WSupply voltage110~240V ACInsulation Classinsulation class III

**Power supply** Built in constant current

Material aluminum

**Light colour/CCT** 2700K/3000K/4000K/6000K

Beam angle 60°

**Mounting** surface mount

### **Photometrics**