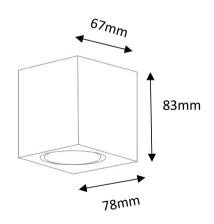

# OPTILUX

# Wall Down Light

Product Code
OPTODL1ES5W220V



IP rating 65
Ik rating 8

Source type Hight power LED

**Source life time** >50,000h at 25°C ambient temperature

CRI >80
Step McAdam 3
Source flux 600 lm
Source efficiency 120 lm/W
Delivered flux 400 lm
Delivered efficiency 80 lm/W

Input power5WSupply voltage110~240V ACInsulation Classinsulation class III

**Power supply** Built in constant current

Material aluminum

**Light colour/CCT** 2700K/3000K/4000K/6000K

Beam angle 60°

**Mounting** surface mount

Reflector color -

Finishing Black/White

## **Technical drawing**



# **Temperature limits**

Working temperature -30°C to +50°C Storage temperature -50°C to +80°C

## **Light control**

ON/off,DALI dimming

#### Construction

Corrosion resistant die-cast aluminum body. Polyester powder coating, with a pluri-processed against corrosion

### **Photometrics**



## Warranty

- 5-year limited system warranty standard
- Warranty does not cover product failure due to an overvoltage event (power surge)
- For installations where power surge may be possible, NICOR recommends installing additional surge protection at the electrical distribution panel

# **Specifications**















#### **OPTILUX LIGHTING**