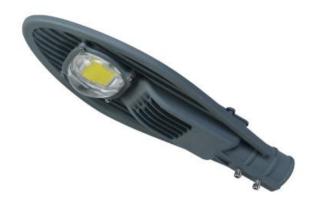

#### Construction

aluminum material with powder coating on the surface, Glass Lens, stainless steel screws