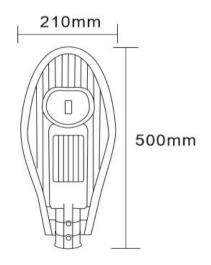

# OPTILUX

## Street Light

**Product Code** 

OPTOSRL1BR50W220V



IP rating 65
Ik rating 8

Source type Hight power LED

**Source life time** >50,000h at 25°C ambient temperature

CRI >80 Step McAdam 3

Source flux6000 lmSource efficiency120 lm/WDelivered flux6000 lmDelivered efficiency120 lm/WInput power50W

Supply voltage 110~240V AC Insulation Class III

**Power supply** built-in driver constant current

MaterialaluminumLight colour/CCT4000KBeam angle120°Mountingpost top

Reflector color -

Finishing Matte black

## **Technical drawing**



## **Temperature limits**

Working temperature  $-30^{\circ}$  to  $+50^{\circ}$ Storage temperature  $-50^{\circ}$  to  $+80^{\circ}$ 

## **Light control**

ON/off

#### Construction

aluminum material with powder coating on the surface, Glass Lens, stainless steel screws

## **Photometrics**



### Warranty

- 3-year limited system warranty standard
- Warranty does not cover product failure due to an overvoltage event (power surge)
- For installations where power surge may be possible, NICOR recommends installing additional surge protection at the electrical distribution panel

## **Specifications**











#### **OPTILUX LIGHTING**