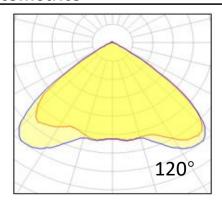

## **Photometrics**

Supply voltage 110~240V AC Insulation Class III

**Power supply** built-in driver constant current

MaterialaluminumLight colour/CCT4000KBeam angle120°Mountingpost top

Reflector color -

Finishing Matte black