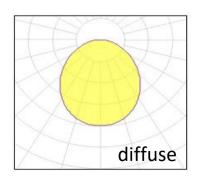

Power supply Lifud driver constant current

Materialaluminum+PCLight colour/CCT3000K/4000K/6000K

Beam angle diffuse

Mounting surface mount/Suspended

Reflector color -

Finishing white/black

## **Photometrics**