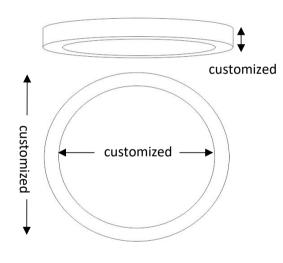

## **Technical drawing**

#### Construction

Aluminum shell, surface baked paint, PC diffusion lampshade, customizable size