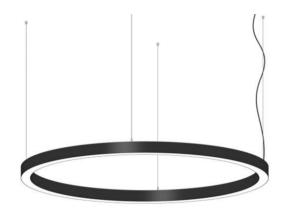

## OPTILUX

## Pendant light

#### Construction

Aluminum shell, surface baked paint, PC diffusion lampshade, customizable size