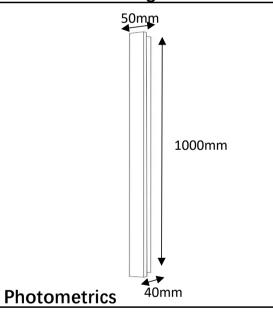

# OPTILUX

# Wall Light

**Product Code** 

OPTIWL4AS12W220V OPTIWL4AS12W220VD

IP rating 65
Ik rating 8

Source type Hight power LED

**Source life time** >50,000h at 25°C ambient temperature

CRI >80 Step McAdam 3

Source flux1440 lmSource efficiency120 lm/WDelivered flux960 lmDelivered efficiency80 lm/WInput power12W

Supply voltage 220~240V AC Insulation Class III

**Power supply**Built in constant current driver

MaterialaluminumLight colour/CCT3000KBeam anglediffuse

**Mounting** surface mount

Reflector color -Finishing Black

#### **Technical drawing**



### **Temperature limits**

Working temperature -30°C to +50°C Storage temperature -50°C to +80°C

### **Light control**

ON/OFF

#### Construction

Die cast aluminum shell, surface sandblasting treatment, Double layer acrylic lampshade, stainless steel screws

# Warranty

- 5-year limited system warranty standard
- Warranty does not cover product failure due to an overvoltage event (power surge)
- For installations where power surge may be possible, NICOR recommends installing additional surge protection at the electrical distribution panel

## **Specifications**















#### **OPTILUX LIGHTING**

diffuse