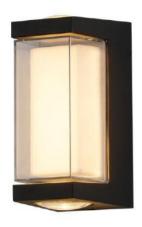

## Wall Light

Product Code
OPTIWL3AS12W220V
OPTIWL3AS12W220VD

IP rating 65
Ik rating 6

**Source type** Hight power LED

**Source life time** >50,000h at 25°C ambient temperature

CRI >80 Step McAdam 3

Source flux 1440 lm
Source efficiency 120 lm/W
Delivered flux 960 lm
Delivered efficiency 80 lm/W
Input power 2\*6W

Supply voltage 220~240V AC Insulation Class III

**Power supply**Built in constant current driver

Material aluminum+Acrylic

Light colour/CCT 3000K

Beam angle diffuse

**Mounting** surface mount

Reflector color - Black