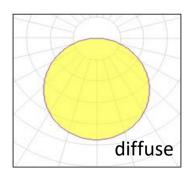

## **Photometrics**

Supply voltage 220~240V AC Insulation Class III

**Power supply**Built in constant current driver

Material aluminum+Acrylic

Light colour/CCT 3000K

Beam angle diffuse

**Mounting** surface mount

Reflector color - Black