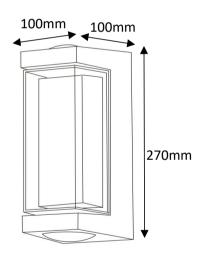

# **OPTILUX**

## Wall Light

Product Code
OPTIWL3AS12W220V
OPTIWL3AS12W220VD



IP rating 65
Ik rating 6

**Source type** Hight power LED

**Source life time** >50,000h at 25°C ambient temperature

CRI >80 Step McAdam 3

Source flux 1440 lm
Source efficiency 120 lm/W
Delivered flux 960 lm
Delivered efficiency 80 lm/W
Input power 2\*6W

Supply voltage 220~240V AC Insulation Class III

**Power supply**Built in constant current driver

Material aluminum+Acrylic

Light colour/CCT 3000K

Beam angle diffuse

**Mounting** surface mount

Reflector color - Black

## **Technical drawing**



## **Temperature limits**

Working temperature -30° to +50° Storage temperature -50° to +80°°

## **Light control**

ON/OFF,DALI dimming

#### Construction

Die cast aluminum shell, surface sandblasting treatment, Double layer acrylic lampshade, stainless steel screws

## **Photometrics**



## Warranty

- 5-year limited system warranty standard
- Warranty does not cover product failure due to an overvoltage event (power surge)
- For installations where power surge may be possible, NICOR recommends installing additional surge protection at the electrical distribution panel

## **Specifications**















#### **OPTILUX LIGHTING**