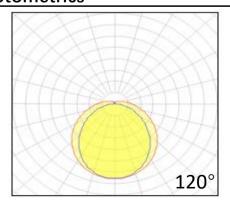

Hight power LED

**Source life time** >50,000h at 25°C ambient temperature

CRI >90
Step McAdam 3
Source flux 120 lm
Source efficiency 120 lm/W
Delivered flux 800 lm
Delivered efficiency 80 lm/W
Input power 10W

Supply voltage 110~240V AC Insulation Class III

**Power supply**Built in constant current driver

Material Aluminium+PC

**Light colour/CCT** 2700K/3000K/4000K/6000K

Beam angle -

**Mounting** surface mount

Reflector color -

Finishing brass/black

## **Technical drawing**



## **Temperature limits**

Working temperature -30°C to +50°C Storage temperature -50°C to +80°C

## **Light control**

ON/off

#### Construction

Brass lamp holder, surface treated with anti-oxidation, moistureproof and anti-corrosion, PC diffuse reflective lampshade with soft light

## **Photometrics**



## Warranty

- 5-year limited system warranty standard
- Warranty does not cover product failure due to an overvoltage event (power surge)
- For installations where power surge may be possible, NICOR recommends installing additional surge protection at the electrical distribution panel

## **Specifications**















#### **OPTILUX LIGHTING**