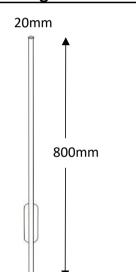

# **OPTILUX**

## Wall Light

Product Code

OPTIWL2AR10W220V OPTIWL2AR10W220VD



IP rating 54
Ik rating 8

Source type Hight power LED

**Source life time** >50,000h at 25°C ambient temperature

CRI >90
Step McAdam 3
Source flux 120 lm
Source efficiency 120 lm/W
Delivered flux 800 lm
Delivered efficiency 80 lm/W
Input power 10W

Supply voltage 110~240V AC Insulation Class III

**Power supply**Built in constant current driver

Material Aluminium+PC

**Light colour/CCT** 2700K/3000K/4000K/6000K

Beam angle -

**Mounting** surface mount

Reflector color -

Finishing brass/black

## **Technical drawing**



## **Temperature limits**

Working temperature -30°C to +50°C Storage temperature -50°C to +80°C

## **Light control**

ON/off

#### Construction

Brass lamp holder, surface treated with anti-oxidation, moistureproof and anti-corrosion, PC diffuse reflective lampshade with soft light

## **Photometrics**



## Warranty

- 5-year limited system warranty standard
- Warranty does not cover product failure due to an overvoltage event (power surge)
- For installations where power surge may be possible, NICOR recommends installing additional surge protection at the electrical distribution panel

## **Specifications**















#### **OPTILUX LIGHTING**