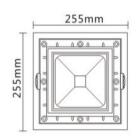

# **OPTILUX**

# Landscape Tree Lights

Product Code
OPTOSL2DS70W220VA



IP rating 65
Ik rating 8

Source type Hight power LED

**Source life time** >50,000h at 25°C ambient temperature

CRI >80 Step McAdam 3

Source flux
Source efficiency
Delivered flux
Delivered efficiency
Input power

8400 Im
120 Im/W
5600 Im
80 Im/W
70W

Supply voltage 110~240V AC Insulation Class III

Power supply Built in constant current

Material aluminium

**Light colour/CCT** 3000K/4000K/6000K

Beam angle 100°

**Mounting** surface mount

**Reflector color** black **Finishing** Grey

### Technical drawing





# **Temperature limits**

Working temperature -30°C to +50°C Storage temperature -50°C to +80°C

# **Light control**

ON/off

#### Construction

Die cast aluminum shell, surface sandblasting treatment, anticorrosion and rust prevention, tempered glass, stainless steel screws, adjustable angle  $\pm$  70 °

### **Photometrics**



# Warranty

- 5-year limited system warranty standard
- Warranty does not cover product failure due to an overvoltage event (power surge)
- For installations where power surge may be possible, NICOR recommends installing additional surge protection at the electrical distribution panel

# **Specifications**















#### **OPTILUX LIGHTING**