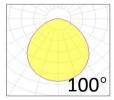

### **Photometrics**

8400 Im
120 Im/W
5600 Im
80 Im/W
70W

Supply voltage 110~240V AC Insulation Class III

Power supply Built in constant current

Material aluminium

**Light colour/CCT** 3000K/4000K/6000K

Beam angle 100°

**Mounting** surface mount