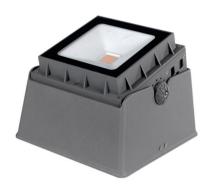

**Reflector color** black **Finishing** Grey

#### Construction

Die cast aluminum shell, surface sandblasting treatment, anticorrosion and rust prevention, tempered glass, stainless steel screws, adjustable angle  $\pm$  70 °