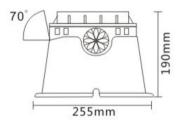

### Technical drawing

#### Construction

Die cast aluminum shell, surface sandblasting treatment, anticorrosion and rust prevention, tempered glass, stainless steel screws, adjustable angle  $\pm$  70 °