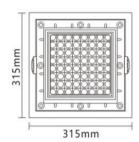

## **OPTILUX**

## Landscape Tree Lights

Product Code
OPTOSL2DS64\*2W220VA



# IP rating 65 Ik rating 8

**Source type** Hight power LED

**Source life time** >50,000h at 25°C ambient temperature

CRI >80 Step McAdam 3

Source flux

Source efficiency

Delivered flux

Delivered efficiency

Input power

15360 Im

120 Im/W

10240 Im

80 Im/W

128W

Supply voltage 110~240V AC Insulation Class III

Power supply Built in constant current

Material aluminium

Light colour/CCT3000K/4000K/6000KBeam angle12°/24°/36°/60°Mountingsurface mount

**Reflector color** black **Finishing** Grey

## Technical drawing





## **Temperature limits**

Working temperature -30°C to +50°C Storage temperature -50°C to +80°C

## **Light control**

ON/off

#### Construction

Die cast aluminum shell, surface sandblasting treatment, anticorrosion and rust prevention, tempered glass, stainless steel screws, adjustable angle  $\pm$  70 °

#### **Photometrics**



#### Warranty

- 5-year limited system warranty standard
- Warranty does not cover product failure due to an overvoltage event (power surge)
- For installations where power surge may be possible, NICOR recommends installing additional surge protection at the electrical distribution panel

## **Specifications**















#### **OPTILUX LIGHTING**