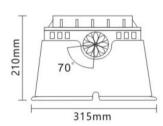

## Technical drawing

#### Construction

Die cast aluminum shell, surface sandblasting treatment, anticorrosion and rust prevention, tempered glass, stainless steel screws, adjustable angle  $\pm$  70 °