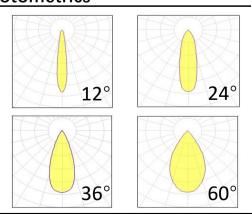

Material aluminium

Light colour/CCT3000K/4000K/6000KBeam angle12°/24°/36°/60°Mountingsurface mount

**Reflector color** black **Finishing** Grey

#### **Photometrics**