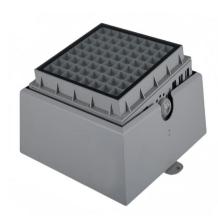

Material aluminium

Light colour/CCT3000K/4000K/6000KBeam angle12°/24°/36°/60°Mountingsurface mount

**Reflector color** black **Finishing** Grey

#### Construction

Die cast aluminum shell, surface sandblasting treatment, anticorrosion and rust prevention, tempered glass, stainless steel screws, adjustable angle  $\pm$  70 °