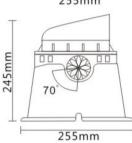

### **Technical drawing**

#### Construction

Die cast aluminum shell, surface sandblasting treatment, anticorrosion and rust prevention, tempered glass, stainless steel screws, adjustable angle  $\pm$  70 °