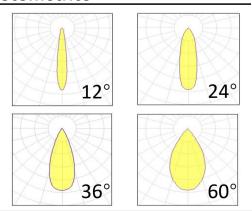

### **Photometrics**

Supply voltage 110~240V AC Insulation Class insulation class III

Power supply Built in constant current

Material aluminium

Light colour/CCT3000K/4000K/6000KBeam angle12°/24°/36°/60°Mountingsurface mount

**Reflector color** black **Finishing** Grey