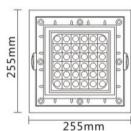

# OPTILUX

# Landscape Tree Lights

Product Code
OPTOSL2DS36\*2W220VB



IP rating 65
Ik rating 8

**Source type** Hight power LED

**Source life time** >50,000h at 25°C ambient temperature

**CRI** >80

Step McAdam3Source flux8640 lmSource efficiency120 lm/WDelivered flux5760 lmDelivered efficiency80 lm/WInput power72W

Supply voltage 110~240V AC Insulation Class insulation class III

Power supply Built in constant current

Material aluminium

Light colour/CCT3000K/4000K/6000KBeam angle12°/24°/36°/60°Mountingsurface mount

**Reflector color** black **Finishing** Grey

### **Technical drawing**





### **Temperature limits**

Working temperature -30°C to +50°C Storage temperature -50°C to +80°C

# **Light control**

ON/off

#### Construction

Die cast aluminum shell, surface sandblasting treatment, anticorrosion and rust prevention, tempered glass, stainless steel screws, adjustable angle  $\pm$  70 °

### **Photometrics**



### Warranty

- 5-year limited system warranty standard
- Warranty does not cover product failure due to an overvoltage event (power surge)
- For installations where power surge may be possible, NICOR recommends installing additional surge protection at the electrical distribution panel

# **Specifications**















#### **OPTILUX LIGHTING**