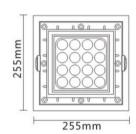

# **OPTILUX**

# Landscape Tree Lights

Product Code
OPTOSL2DS16\*4W220VB



IP rating 65
Ik rating 8

**Source type** Hight power LED

**Source life time** >50,000h at 25°C ambient temperature

CRI >80 Step McAdam 3

Source flux

Source efficiency

Delivered flux

Delivered efficiency

Input power

7680 Im

120 Im/W

5120 Im

80 Im/W

64W

Supply voltage 110~240V AC Insulation Class insulation class III

Power supply Built in constant current

Material aluminium

Light colour/CCT3000K/4000K/6000KBeam angle12°/24°/36°/60°Mountingsurface mount

**Reflector color** black **Finishing** Grey

## **Technical drawing**





# **Temperature limits**

Working temperature -30°C to +50°C Storage temperature -50°C to +80°C

## **Light control**

ON/off

#### Construction

Die cast aluminum shell, surface sandblasting treatment, anticorrosion and rust prevention, tempered glass, stainless steel screws, adjustable angle  $\pm$  70 °

### **Photometrics**



## Warranty

- 5-year limited system warranty standard
- Warranty does not cover product failure due to an overvoltage event (power surge)
- For installations where power surge may be possible, NICOR recommends installing additional surge protection at the electrical distribution panel

# **Specifications**















#### **OPTILUX LIGHTING**