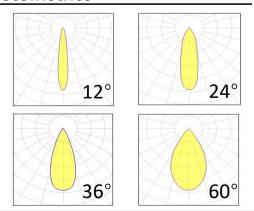

64W

Supply voltage 110~240V AC Insulation Class insulation class III

Power supply Built in constant current

Material aluminium

Light colour/CCT3000K/4000K/6000KBeam angle12°/24°/36°/60°Mountingsurface mount

### **Photometrics**