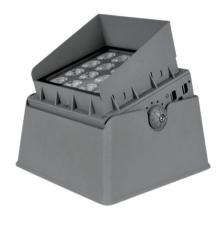

#### Construction

Die cast aluminum shell, surface sandblasting treatment, anticorrosion and rust prevention, tempered glass, stainless steel screws, adjustable angle  $\pm$  70 °