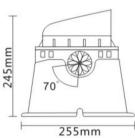

## **Technical drawing**

#### Construction

Die cast aluminum shell, surface sandblasting treatment, anticorrosion and rust prevention, tempered glass, stainless steel screws, adjustable angle  $\pm$  70 °