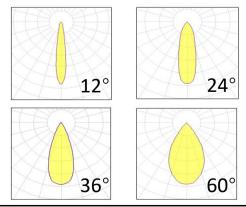

Supply voltage 110~240V AC Insulation Class III

Power supply Built in constant current

Material aluminium

Light colour/CCT 3000K/4000K/6000K

Beam angle 12°/24°/36°/60°

Mounting surface mount

**Reflector color** black **Finishing** Grey

### **Photometrics**