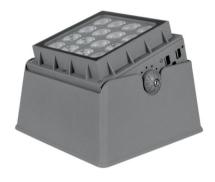

#### Construction

Die cast aluminum shell, surface sandblasting treatment, anticorrosion and rust prevention, tempered glass, stainless steel screws, adjustable angle  $\pm$  70 °