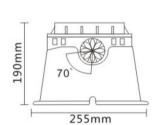

## **Technical drawing**

#### Construction

Die cast aluminum shell, surface sandblasting treatment, anticorrosion and rust prevention, tempered glass, stainless steel screws, adjustable angle  $\pm$  70 °