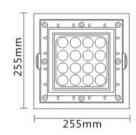

# **OPTILUX**

## Landscape Tree Lights

Product Code
OPTOSL2DS16\*4W220VA



IP rating 65
Ik rating 8

Source type Hight power LED

**Source life time** >50,000h at 25°C ambient temperature

CRI >80 Step McAdam 3

Source flux

Source efficiency

Delivered flux

Delivered efficiency

Input power

500 Im

120 Im/W

5120 Im

80 Im/W

64W

Supply voltage 110~240V AC Insulation Class III

Power supply Built in constant current

Material aluminium

Light colour/CCT 3000K/4000K/6000K

Beam angle 12°/24°/36°/60°

Mounting surface mount

**Reflector color** black **Finishing** Grey

## **Technical drawing**





## **Temperature limits**

Working temperature -30°C to +50°C Storage temperature -50°C to +80°C

## **Light control**

ON/off

#### Construction

Die cast aluminum shell, surface sandblasting treatment, anticorrosion and rust prevention, tempered glass, stainless steel screws, adjustable angle  $\pm$  70 °

### **Photometrics**



### Warranty

- 5-year limited system warranty standard
- Warranty does not cover product failure due to an overvoltage event (power surge)
- For installations where power surge may be possible, NICOR recommends installing additional surge protection at the electrical distribution panel

## **Specifications**















#### **OPTILUX LIGHTING**