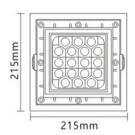

# **OPTILUX**

# Landscape Tree Lights

Product Code
OPTOSL2DS18\*2W220VB



# **Technical drawing**





#### **Photometrics**



IP rating 65
Ik rating 8

**Source type** Hight power LED

**Source life time** >50,000h at 25°C ambient temperature

CRI >80 Step McAdam 3

Source flux
Source efficiency
Delivered flux
Delivered efficiency
Input power

4320 Im
120 Im/W
2880 Im
80 Im/W
36W

Supply voltage 110~240V AC Insulation Class insulation class III

Power supply Built in constant current

Material aluminium

Light colour/CCT3000K/4000K/6000KBeam angle12°/24°/36°/60°Mountingsurface mount

**Reflector color** black **Finishing** Grey

### **Temperature limits**

Working temperature -30°C to +50°C Storage temperature -50°C to +80°C

## **Light control**

ON/off

#### Construction

Die cast aluminum shell, surface sandblasting treatment, anticorrosion and rust prevention, tempered glass, stai