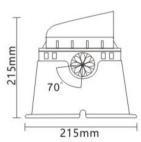

# **Technical drawing**

#### Construction

Die cast aluminum shell, surface sandblasting treatment, anticorrosion and rust prevention, tempered glass, stainless steel screws, adjustable angle  $\pm$  70 °