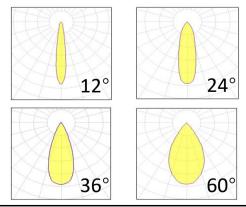

4320 Im
120 Im/W
2880 Im
80 Im/W
36W

Supply voltage 110~240V AC Insulation Class insulation class III

Power supply Built in constant current

Material aluminium

Light colour/CCT3000K/4000K/6000KBeam angle12°/24°/36°/60°Mountingsurface mount