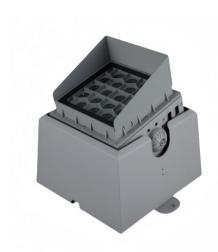

#### Construction

Die cast aluminum shell, surface sandblasting treatment, anticorrosion and rust prevention, tempered glass, stainless steel screws, adjustable angle  $\pm$  70 °