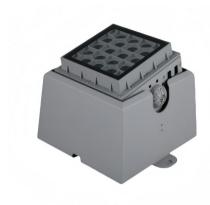

#### Construction

Die cast aluminum shell, surface sandblasting treatment, anticorrosion and rust prevention, tempered glass, stainless steel screws, adjustable angle  $\pm$  70 °

-30°C to +50°C -50°C to +80°C

Reflector color black Finishing Grey

**Temperature limits** 