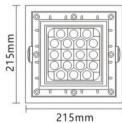

# **OPTILUX**

## Landscape Tree Lights

Product Code
OPTOSL2DS18\*2W220VA



IP rating 65
Ik rating 8

**Source type** Hight power LED

**Source life time** >50,000h at 25°C ambient temperature

**CRI** >80

Step McAdam3Source flux4320 lmSource efficiency120 lm/WDelivered flux2880 lmDelivered efficiency80 lm/WInput power36W

Supply voltage 110~240V AC Insulation Class insulation class III

Power supply Built in constant current

Material aluminium

Light colour/CCT 3000K/4000K/6000K

Beam angle 12°/24°/36°/60°

Mounting surface mount

Reflector color black Finishing Grey

**Temperature limits** 

#### **Technical drawing**



# Working temperature Storage temperature

## **Light control**

ON/off

# 70

215mm

# **Photometrics**



#### Construction

Die cast aluminum shell, surface sandblasting treatment, anticorrosion and rust prevention, tempered glass, stainless steel screws, adjustable angle  $\pm$  70 °

-30°C to +50°C -50°C to +80°C

#### Warranty

- 5-year limited system warranty standard
- Warranty does not cover product failure due to an overvoltage event (power surge)
- For installations where power surge may be possible, NICOR recommends installing additional surge protection at the electrical distribution panel

#### **Specifications**















#### **OPTILUX LIGHTING**