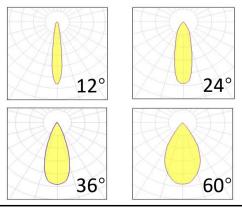

# **Photometrics**

Supply voltage 110~240V AC Insulation Class insulation class III

Power supply Built in constant current

Material aluminium

Light colour/CCT 3000K/4000K/6000K

Beam angle 12°/24°/36°/60°

Mounting surface mount