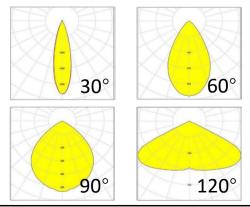

Supply voltage 110~240V AC Insulation Class insulation class III

Power supply Built in constant current

Material aluminium

Light colour/CCT 3000K/4000K/6000K

Beam angle 30°/60°/90°/120°

Mounting surface mount

### **Photometrics**