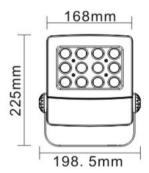

# OPTILUX

## Flood Light

Product Code
OPTOFL1DS12\*2W220V



IP rating 65
Ik rating 8

**Source type** Hight power LED

**Source life time** >50,000h at 25°C ambient temperature

CRI >80 Step McAdam 3

Source flux
Source efficiency
Delivered flux
1920 lm
Delivered efficiency
Note: The state of the

Supply voltage 110~240V AC Insulation Class insulation class III

Power supply Built in constant current

Material aluminium

Light colour/CCT 3000K/4000K/6000K

Beam angle 30°/60°/90°/120°

Mounting surface mount

Reflector color - Grey

## **Technical drawing**





## **Temperature limits**

Working temperature -40°C to +50°C Storage temperature -40°C to +75°C -40°C to +75°C

## **Light control**

ON/off

#### Construction

Die cast aluminum shell, surface sandblasting treatment, anticorrosion and rust prevention, adjustable bracket, tempered glass, stainless steel screws

### **Photometrics**



### Warranty

- 5-year limited system warranty standard
- Warranty does not cover product failure due to an overvoltage event (power surge)
- For installations where power surge may be possible, NICOR recommends installing additional surge protection at the electrical distribution panel

## **Specifications**















#### **OPTILUX LIGHTING**