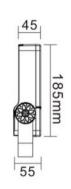

# OPTILUX

## Flood Light

Product Code
OPTOFL1DS12\*2W220V



IP rating 65
Ik rating 8

**Source type** Hight power LED

**Source life time** >50,000h at 25°C ambient temperature

CRI >80 Step McAdam 3

Source flux
Source efficiency
Delivered flux
1920 lm
Delivered efficiency
Note: The state of the

Supply voltage 110~240V AC Insulation Class insulation class III

Power supply Built in constant current

Material aluminium

Light colour/CCT 3000K/4000K/6000K

Beam angle 30°/60°/90°/120°

Mounting surface mount

Reflector color - Grey

## **Technical drawing**





## **Temperature limits**

Working temperature -40°C to +50°C Storage temperature -40°C to +75°C -40°C to +75°C

## **Light control**

ON/off

#### Construction

Die cast aluminum shell, surface sandblasting treatment, anticorrosion and rust prevention, adjustable bracket, tempered glass, stainless steel screws

### **Photometrics**



### Warranty

- 5-year limited system warranty standard
- Warranty does not cover product failure due to an overvoltage event (power surge)
- For installations where power surge may be possible, NICOR recommends installing additional surge protection at the electrical distribution panel

## **Specifications**















#### **OPTILUX LIGHTING**