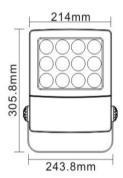

# **OPTILUX**

## Flood Light

Product Code
OPTOFL1DS12\*3W220V



IP rating 65
Ik rating 8

**Source type** Hight power LED

**Source life time** >50,000h at 25°C ambient temperature

CRI >80 Step McAdam 3

Source flux
Source efficiency
Delivered flux
Delivered efficiency
Input power

4320 Im
120 Im/W
2880 Im
80 Im/W
36W

Supply voltage 110~240V AC Insulation Class insulation class III

Power supply Built in constant current

Material aluminium

Light colour/CCT3000K/4000K/6000KBeam angle30°/60°/90°/120°Mountingsurface mount

Reflector color - Grey

## **Technical drawing**





## **Temperature limits**

Working temperature -40°C to +50°C Storage temperature -40°C to +75°C -40°C to +75°C

## **Light control**

ON/off

#### Construction

Die cast aluminum shell, surface sandblasting treatment, anticorrosion and rust prevention, adjustable bracket, tempered glass, stainless steel screws

### **Photometrics**



### Warranty

- 5-year limited system warranty standard
- Warranty does not cover product failure due to an overvoltage event (power surge)
- For installations where power surge may be possible, NICOR recommends installing additional surge protection at the electrical distribution panel

## **Specifications**















#### **OPTILUX LIGHTING**