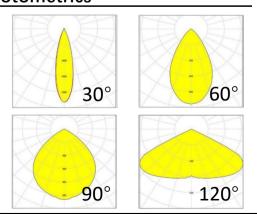

### **Photometrics**

4320 Im
120 Im/W
2880 Im
80 Im/W
36W

Supply voltage 110~240V AC Insulation Class insulation class III

Power supply Built in constant current

Material aluminium

Light colour/CCT3000K/4000K/6000KBeam angle30°/60°/90°/120°Mountingsurface mount