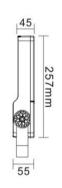

# **OPTILUX**

## Flood Light

Product Code
OPTOFL1DS12\*3W220V



IP rating 65
Ik rating 8

**Source type** Hight power LED

**Source life time** >50,000h at 25°C ambient temperature

CRI >80 Step McAdam 3

Source flux
Source efficiency
Delivered flux
Delivered efficiency
Input power

4320 Im
120 Im/W
2880 Im
80 Im/W
36W

Supply voltage 110~240V AC Insulation Class insulation class III

Power supply Built in constant current

Material aluminium

Light colour/CCT3000K/4000K/6000KBeam angle30°/60°/90°/120°Mountingsurface mount

Reflector color - Grey

## **Technical drawing**





## **Temperature limits**

Working temperature -40°C to +50°C Storage temperature -40°C to +75°C -40°C to +75°C

## **Light control**

ON/off

#### Construction

Die cast aluminum shell, surface sandblasting treatment, anticorrosion and rust prevention, adjustable bracket, tempered glass, stainless steel screws

### **Photometrics**



### Warranty

- 5-year limited system warranty standard
- Warranty does not cover product failure due to an overvoltage event (power surge)
- For installations where power surge may be possible, NICOR recommends installing additional surge protection at the electrical distribution panel

## **Specifications**















#### **OPTILUX LIGHTING**