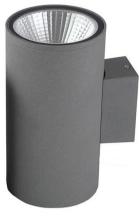

# Wall light

**Product Code** OPTOWL31CR2\*18W220V

IP rating 67 Ik rating

Hight power LED Source type

>50,000h at 25°C ambient temperature Source life time

CRI >80 Step McAdam 3

4320 lm Source flux Source efficiency 120 lm/W Delivered flux 2880 lm Delivered efficiency 80 lm/W 36W Input power

110~240V AC Supply voltage **Insulation Class** insulation class III Power supply Built in constant current

Material aluminium

Light colour/CCT 3000K/4000K/6000K

38° Beam angle

Mounting surface mount

Reflector color black **Finishing** Grey/Black

#### Construction

Die cast aluminum shell, surface sandblasting treatment, anticorrosion and rust prevention, adjustable bracket, tempered glass, stainless steel screws