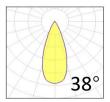

110~240V AC Supply voltage **Insulation Class** insulation class III Power supply Built in constant current

Material aluminium

Light colour/CCT 3000K/4000K/6000K

38° Beam angle

Mounting surface mount

Reflector color black **Finishing** Grey/Black