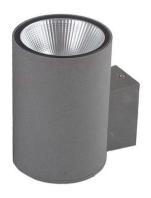

# Wall light

Product Code

OPTOWL31CR20W220V

Supply voltage 110~240V AC Insulation Class III

Power supply Built in constant current

Material aluminium

**Light colour/CCT** 3000K/4000K/6000K

Beam angle 38°

**Mounting** surface mount

Reflector color black
Finishing Grey/Black