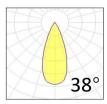

Supply voltage 110~240V AC Insulation Class III

Power supply Built in constant current

Material aluminium

**Light colour/CCT** 3000K/4000K/6000K

Beam angle 38°

**Mounting** surface mount

Reflector color black
Finishing Grey/Black

#### **Photometrics**