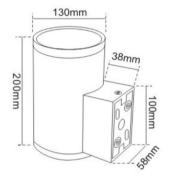

# **Technical drawing**

IP rating 67
Ik rating 8

Source type Hight power LED

**Source life time** >50,000h at 25°C ambient temperature

CRI >80 Step McAdam 3

Source flux 2400 lm
Source efficiency 120 lm/W
Delivered flux 1600 lm
Delivered efficiency 80 lm/W
Input power 20W