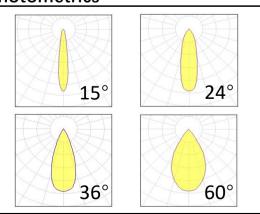

Supply voltage 110~240V AC Insulation Class insulation class III

Power supply Built in constant current

Material aluminium

Light colour/CCT 3000K/4000K/6000K

Beam angle 15°/24°/36°/60°

Mounting surface mount

## **Photometrics**