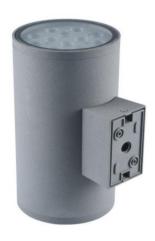

# Wall light

Product Code
OPTOWL31CR2\*12W220V

IP rating 67
Ik rating 8

Source type Hight power LED

**Source life time** >50,000h at 25°C ambient temperature

CRI >80 Step McAdam 3

Source flux
Source efficiency
Delivered flux
1920 lm
Delivered efficiency
Note: The state of the

Supply voltage 110~240V AC Insulation Class insulation class III

Power supply Built in constant current

Material aluminium

Light colour/CCT 3000K/4000K/6000K

Beam angle 15°/24°/36°/60°

Mounting surface mount

**Reflector color** black **Finishing** Grey/Black

## Construction

Die cast aluminum shell, surface sandblasting treatment, anticorrosion and rust prevention, adjustable bracket, tempered glass, stainless steel screws