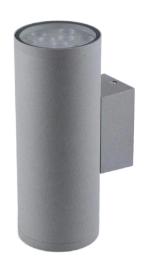

# Wall light

Product Code
OPTOWL31CR2\*9W220V

**Reflector color** black **Finishing** Grey/Black

#### Construction

Die cast aluminum shell, surface sandblasting treatment, anticorrosion and rust prevention, adjustable bracket, tempered glass, stainless steel screws