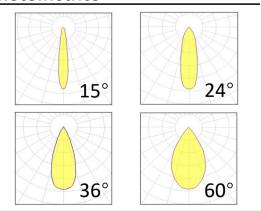

2160 Im
120 Im/W
1440 Im
80 Im/W
18W

Supply voltage 110~240V AC Insulation Class insulation class III

Power supply Built in constant current

Material aluminium

Light colour/CCT3000K/4000K/6000KBeam angle15°/24°/36°/60°Mountingsurface mount

### **Photometrics**