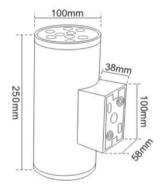

# **Technical drawing**

| IP rating | 67 |
|-----------|----|
| lk rating | 8  |

**Source type** Hight power LED

**Source life time** >50,000h at 25°C ambient temperature

CRI >80 Step McAdam 3

Source flux
Source efficiency
Delivered flux
Delivered efficiency
Input power

2160 Im
120 Im/W
1440 Im
80 Im/W
18W

Supply voltage 110~240V AC Insulation Class insulation class III

Power supply Built in constant current

Material aluminium

Light colour/CCT3000K/4000K/6000KBeam angle15°/24°/36°/60°Mountingsurface mount