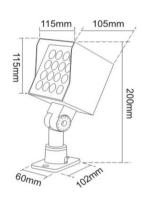

# **OPTILUX**

## Flood light

Product Code
OPTOFL27CS16W220V



IP rating 67
Ik rating 8

**Source type** Hight power LED

**Source life time** >50,000h at 25°C ambient temperature

CRI >80 Step McAdam 3

Source flux
Source efficiency
Delivered flux
1920 lm
120 lm/W
1280 lm
Delivered efficiency
80 lm/W
Input power
16W

Supply voltage 110~240V AC Insulation Class insulation class III

Power supply Built in constant current

Material aluminium

Light colour/CCT 3000K/4000K/6000K

Beam angle 15°/24°/36°/60°

Mounting surface mount

Reflector color black
Finishing Grey/Black

### **Technical drawing**



### **Temperature limits**

Working temperature -30°C to +50°C Storage temperature -50°C to +80°C

## **Light control**

ON/off

#### Construction

Die cast aluminum shell, surface sandblasting treatment, anticorrosion and rust prevention, adjustable bracket, tempered glass, stainless steel screws

### **Photometrics**







### Warranty

- 5-year limited system warranty standard
- Warranty does not cover product failure due to an overvoltage event (power surge)
- For installations where power surge may be possible, NICOR recommends installing additional surge protection at the electrical distribution panel

## **Specifications**















#### **OPTILUX LIGHTING**