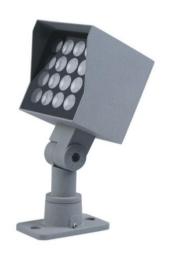

## Flood light

Product Code
OPTOFL27CS16W220V

IP rating 67
Ik rating 8

**Source type** Hight power LED

**Source life time** >50,000h at 25°C ambient temperature

CRI >80 Step McAdam 3

Source flux
Source efficiency
Delivered flux
1920 lm
120 lm/W
1280 lm
Delivered efficiency
80 lm/W
Input power
16W

Reflector color black
Finishing Grey/Black

#### Construction

Die cast aluminum shell, surface sandblasting treatment, anticorrosion and rust prevention, adjustable bracket, tempered glass, stainless steel screws