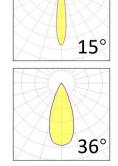

Supply voltage 110~240V AC Insulation Class insulation class III

Power supply Built in constant current

Material aluminium

Light colour/CCT 3000K/4000K/6000K

Beam angle 15°/24°/36°/60°

Mounting surface mount

### **Photometrics**