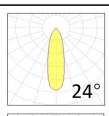

Supply voltage 110~240V AC Insulation Class insulation class III

Power supply Built in constant current

Material aluminium

Light colour/CCT 3000K/4000K/6000K

Beam angle 15°/24°/36°/60°

Mounting surface mount

### **Photometrics**