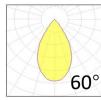

Supply voltage 110~240V AC Insulation Class insulation class III

Power supply Built in constant current

Material aluminium

Light colour/CCT 3000K/4000K/6000K

Beam angle 15°/24°/36°/60°

Mounting surface mount

### **Photometrics**