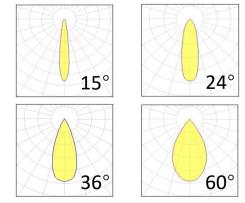

Supply voltage 110~240V AC Insulation Class III

Power supply Built in constant current

Material aluminium

Light colour/CCT 3000K/4000K/6000K Beam angle 15°/24°/36°/60° Mounting surface mount

Reflector color black
Finishing Grey/Black

## **Photometrics**