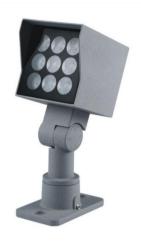

# Flood light

Product Code
OPTOFL27CS9W220V

IP rating 67
Ik rating 8

Source type Hight power LED

**Source life time** >50,000h at 25°C ambient temperature

**CRI** >80

Step McAdam3Source flux1080 lmSource efficiency120 lm/WDelivered flux720 lmDelivered efficiency80 lm/WInput power9W

Supply voltage 110~240V AC Insulation Class III

Power supply Built in constant current

Material aluminium

Light colour/CCT 3000K/4000K/6000K Beam angle 15°/24°/36°/60° Mounting surface mount

Reflector color black
Finishing Grey/Black

## Construction

Die cast aluminum shell, surface sandblasting treatment, anticorrosion and rust prevention, adjustable bracket, tempered glass, stainless steel screws