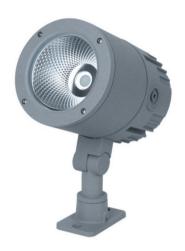

Supply voltage 110~240V AC Insulation Class III

Power supply Built in constant current

Material aluminium

Light colour/CCT 3000K/4000K/6000K

Beam angle 15°/24°/36°/60°

Mounting surface mount

**Reflector color** black **Finishing** Grey/Black