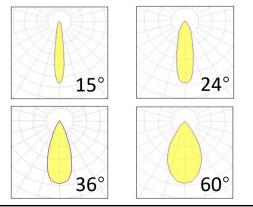

Supply voltage 110~240V AC Insulation Class III

Power supply Built in constant current

Material aluminium

Light colour/CCT 3000K/4000K/6000K

Beam angle 15°/24°/36°/60°

Mounting surface mount

**Reflector color** black **Finishing** Grey/Black

## **Photometrics**