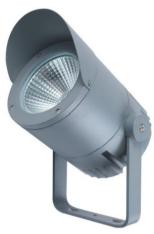

# Flood light

Product Code
OPTOFL25CR30W220V

**Technical drawing** 

| IP rating | 67 |
|-----------|----|
| lk rating | 8  |

Source type Hight power LED

**Source life time** >50,000h at 25°C ambient temperature

Material aluminium

Light colour/CCT 3000K/4000K/6000K

Beam angle 15°/24°/36°/60°

Mounting surface mount

Reflector color black
Finishing Grey/Black

#### Construction

Die cast aluminum shell, surface sandblasting treatment, anticorrosion and rust prevention, adjustable bracket, tempered glass, stainless steel screws