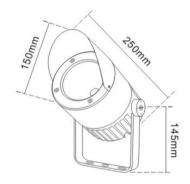

# Flood light

Product Code
OPTOFL25CR30W220V

**Technical drawing** 

| IP rating | 67 |
|-----------|----|
| lk rating | 8  |

Source type Hight power LED

**Source life time** >50,000h at 25°C ambient temperature