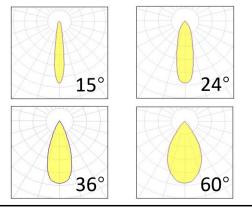

Material aluminium

Light colour/CCT 3000K/4000K/6000K

Beam angle 15°/24°/36°/60°

Mounting surface mount

Reflector color black
Finishing Grey/Black

## **Photometrics**