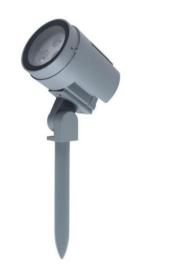

# Spike light

## Construction

Die cast aluminum shell, surface sandblasting treatment, anticorrosion and rust prevention, adjustable bracket, tempered glass, stainless steel screws