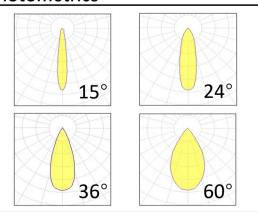

6W Input power 220V AC Supply voltage

**Insulation Class** Power supply Built in constant current

Material aluminium

Light colour/CCT 3000K/4000K/6000K Beam angle 15°/24°/36°/60° Mounting surface mount

Reflector color black **Finishing** Grey/Black

## **Photometrics**