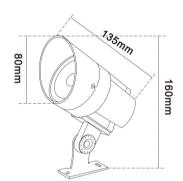

# OPTILUX

# Spotlight

Product Code
OPTOSL23CR3\*2W220VC



| IP rating | 65 |
|-----------|----|
| lk rating | 8  |

**Source type** Hight power LED

**Source life time** >50,000h at 25°C ambient temperature

CRI >80
Step McAdam 3
Source flux 720 lm
Source efficiency 120 lm/W
Delivered flux 480 lm

**Delivered efficiency** 80 lm/W **Input power** 6W

Supply voltage 110~240V AC Insulation Class insulation class III

Power supply Built in constant current

Material aluminium

Light colour/CCT 3000K/4000K/6000K

Beam angle 15°/24°/36°/60°

Mounting surface mount

Reflector color black
Finishing Grey/Black

## **Technical drawing**



### **Temperature limits**

Working temperature -30°C to +50°C Storage temperature -50°C to +80°C

## **Light control**

ON/off

#### Construction

Die cast aluminum shell, surface sandblasting treatment, anticorrosion and rust prevention, adjustable bracket, tempered glass, stainless steel screws

### **Photometrics**



## Warranty

- 5-year limited system warranty standard
- Warranty does not cover product failure due to an overvoltage event (power surge)
- For installations where power surge may be possible, NICOR recommends installing additional surge protection at the electrical distribution panel

## **Specifications**















#### **OPTILUX LIGHTING**