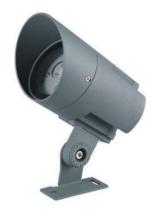

#### Construction

Die cast aluminum shell, surface sandblasting treatment, anticorrosion and rust prevention, adjustable bracket, tempered glass, stainless steel screws