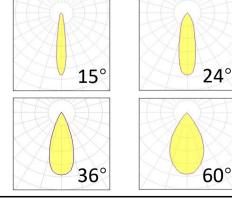

Beam angle 15°/24°/36°/60°

Mounting surface mount

Reflector color black
Finishing Grey/Black

### **Photometrics**