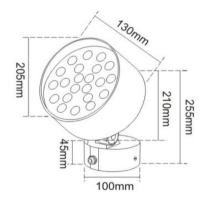

## **Technical drawing**

IP rating 67
Ik rating 8

**Source type** Hight power LED

**Source life time** >50,000h at 25°C ambient temperature

CRI >80 Step McAdam 3

Source flux 2880 lm
Source efficiency 120 lm/W
Delivered flux 1920 lm
Delivered efficiency 80 lm/W
Input power 24W