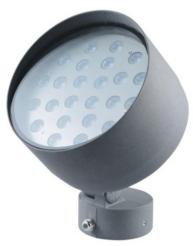

## Flood light

Product Code
OPTOFL20CR24W220V

#### Construction

Die cast aluminum shell, surface sandblasting treatment, anticorrosion and rust prevention, adjustable bracket, tempered glass, stainless steel screws