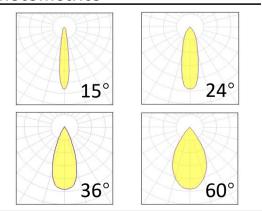

Supply voltage 110~240V AC Insulation Class insulation class III

Power supply Built in constant current

Material aluminium

Light colour/CCT3000K/4000K/6000KBeam angle15°/24°/36°/60°Mountingsurface mount

**Reflector color** black **Finishing** Grey/Black

### **Photometrics**