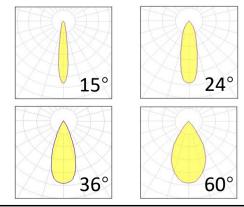

2160 lm
120 lm/W
1440 lm
80 lm/W
18W

Supply voltage 110~240V AC Insulation Class insulation class III

Power supply Built in constant current

Material aluminium

Light colour/CCT 3000K/4000K/6000K

Beam angle 15°/24°/36°/60°

### **Photometrics**