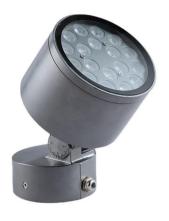

## Flood light

Product Code
OPTOFL20CR18W220VB

IP rating 67
Ik rating 8

**Source type** Hight power LED

**Source life time** >50,000h at 25°C ambient temperature

CRI >80 Step McAdam 3

Source flux
Source efficiency
Delivered flux
Delivered efficiency
Input power

Mounting surface mount

Reflector color black
Finishing Grey/Black

## Construction

Die cast aluminum shell, surface sandblasting treatment, anticorrosion and rust prevention, adjustable bracket, tempered glass, stainless steel screws