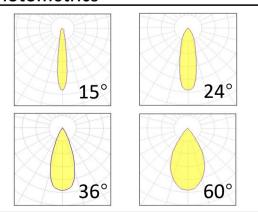

### **Photometrics**

Supply voltage 110~240V AC Insulation Class III

Power supply Built in constant current

Material aluminium

Light colour/CCT 3000K/4000K/6000K

Beam angle 15°/24°/36°/60°

Mounting surface mount

Reflector color black
Finishing Grey/Black