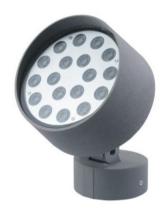

# Flood light

Product Code
OPTOFL20CR18W220VA

IP rating 67
Ik rating 8

Source type Hight power LED

**Source life time** >50,000h at 25°C ambient temperature

CRI >80 Step McAdam 3

Source flux 2160 lm
Source efficiency 120 lm/W
Delivered flux 1440 lm
Delivered efficiency 80 lm/W
Input power 18W

Supply voltage 110~240V AC Insulation Class III

Power supply Built in constant current

Material aluminium

Light colour/CCT 3000K/4000K/6000K

Beam angle 15°/24°/36°/60°

Mounting surface mount

Reflector color black
Finishing Grey/Black

#### Construction

Die cast aluminum shell, surface sandblasting treatment, anticorrosion and rust prevention, adjustable bracket, tempered glass, stainless steel screws