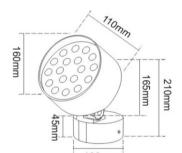

# OPTILUX

# Flood light

Product Code
OPTOFL20CR18W220VA



IP rating 67
Ik rating 8

Source type Hight power LED

**Source life time** >50,000h at 25°C ambient temperature

CRI >80 Step McAdam 3

Source flux 2160 lm
Source efficiency 120 lm/W
Delivered flux 1440 lm
Delivered efficiency 80 lm/W
Input power 18W

Supply voltage 110~240V AC Insulation Class III

Power supply Built in constant current

Material aluminium

Light colour/CCT 3000K/4000K/6000K

Beam angle 15°/24°/36°/60°

Mounting surface mount

Reflector color black
Finishing Grey/Black

### **Technical drawing**



### **Temperature limits**

Working temperature -30°C to +50°C Storage temperature -50°C to +80°C

# **Light control**

ON/off

#### Construction

Die cast aluminum shell, surface sandblasting treatment, anticorrosion and rust prevention, adjustable bracket, tempered glass, stainless steel screws

### **Photometrics**



### Warranty

- 5-year limited system warranty standard
- Warranty does not cover product failure due to an overvoltage event (power surge)
- For installations where power surge may be possible, NICOR recommends installing additional surge protection at the electrical distribution panel

## **Specifications**















#### **OPTILUX LIGHTING**