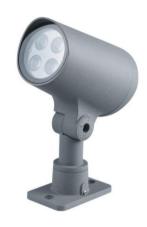

# OPTILUX

# Spotlight

Product Code
OPTOSL17CR4\*2W220V

IP rating 67
Ik rating 8

**Source type** Hight power LED

**Source life time** >50,000h at 25°C ambient temperature

CRI >80
Step McAdam 3
Source flux 960 lm
Source efficiency 120 lm/W
Delivered flux 640 lm
Delivered efficiency 80 lm/W
Input power 8W

## Construction

Die cast aluminum shell, surface sandblasting treatment, anticorrosion and rust prevention, adjustable bracket, tempered glass, stainless steel screws