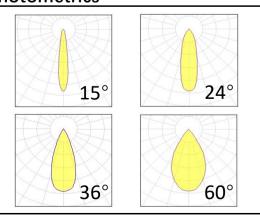

## **Photometrics**

Supply voltage 110~240V AC Insulation Class III

Power supply Built in constant current

Material aluminium

Light colour/CCT 3000K/4000K/6000K

Beam angle 15°/24°/36°/60°

Mounting surface mount

Reflector color black
Finishing Grey/Black