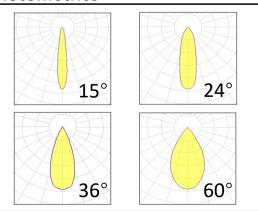

3600 Im
120 Im/W
2400 Im
80 Im/W
30W

Supply voltage 110~240V AC Insulation Class insulation class III

Power supply Built in constant current

Material aluminium

Light colour/CCT 3000K/4000K/6000K

Beam angle 15°/24°/36°/60°

### **Photometrics**