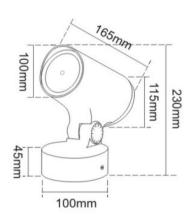

# **OPTILUX**

## Spotlight

Product Code
OPTOSL16CR30W220V



IP rating 67
Ik rating 8

**Source type** Hight power LED

**Source life time** >50,000h at 25°C ambient temperature

CRI >80 Step McAdam 3

Source flux
Source efficiency
Delivered flux
Delivered efficiency
Input power

3600 Im
120 Im/W
2400 Im
80 Im/W
30W

Supply voltage 110~240V AC Insulation Class insulation class III

Power supply Built in constant current

Material aluminium

Light colour/CCT 3000K/4000K/6000K

Beam angle 15°/24°/36°/60°

Mounting surface mount

Reflector color black
Finishing Grey/Black

## **Technical drawing**



### **Temperature limits**

Working temperature -30°C to +50°C Storage temperature -50°C to +80°C

## **Light control**

ON/off

#### Construction

Die cast aluminum shell, surface sandblasting treatment, anticorrosion and rust prevention, adjustable bracket, tempered glass, stainless steel screws

### **Photometrics**



## Warranty

- 5-year limited system warranty standard
- Warranty does not cover product failure due to an overvoltage event (power surge)
- For installations where power surge may be possible, NICOR recommends installing additional surge protection at the electrical distribution panel

## **Specifications**















#### **OPTILUX LIGHTING**