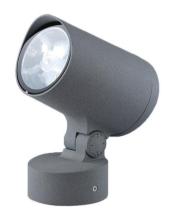

## Spotlight

Product Code
OPTOSL16CR30W220V

IP rating 67
Ik rating 8

**Source type** Hight power LED

**Source life time** >50,000h at 25°C ambient temperature

CRI >80 Step McAdam 3

Source flux
Source efficiency
Delivered flux
Delivered efficiency
Input power

Mounting surface mount

Reflector color black
Finishing Grey/Black

#### Construction

Die cast aluminum shell, surface sandblasting treatment, anticorrosion and rust prevention, adjustable bracket, tempered glass, stainless steel screws