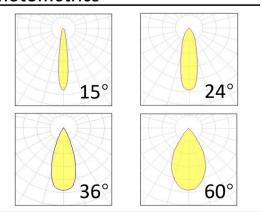

### **Photometrics**

1800 Im
1200 Im
80 Im/W
15W

Supply voltage 110~240V AC Insulation Class III

Power supply Built in constant current

Material aluminium

Light colour/CCT 3000K/4000K/6000K

Beam angle 15°/24°/36°/60°

Mounting surface mount