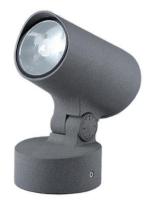

# Spotlight

Product Code
OPTOSL16CR15W220V

IP rating 67
Ik rating 8

**Source type** Hight power LED

**Source life time** >50,000h at 25°C ambient temperature

CRI >80 Step McAdam 3

Source flux
Source efficiency
Delivered flux
Delivered efficiency
Input power

1800 Im
1200 Im
80 Im/W
15W

Supply voltage 110~240V AC Insulation Class III

Power supply Built in constant current

Material aluminium

Light colour/CCT 3000K/4000K/6000K

Beam angle 15°/24°/36°/60°

Mounting surface mount

Reflector color black
Finishing Grey/Black