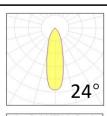

2160 Im
120 Im/W
1440 Im
80 Im/W
18W

Supply voltage 110~240V AC Insulation Class insulation class III

Power supply Built in constant current

Material aluminium

Light colour/CCT 3000K/4000K/6000K

Beam angle 15°/24°/36°/60°

## **Photometrics**