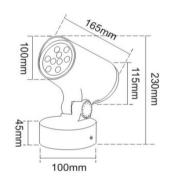

# OPTILUX

# Spotlight

Product Code
OPTOSL16CR9\*2W220V



IP rating 67
Ik rating 8

**Source type** Hight power LED

**Source life time** >50,000h at 25°C ambient temperature

CRI >80 Step McAdam 3

Source flux
Source efficiency
Delivered flux
Delivered efficiency
Input power

2160 Im
120 Im/W
1440 Im
80 Im/W
18W

Supply voltage 110~240V AC Insulation Class insulation class III

Power supply Built in constant current

Material aluminium

Light colour/CCT 3000K/4000K/6000K

Beam angle 15°/24°/36°/60°

Mounting surface mount

Reflector color black
Finishing Grey/Black

## **Technical drawing**



## **Temperature limits**

Working temperature -30°C to +50°C Storage temperature -50°C to +80°C

## **Light control**

ON/off

#### Construction

Die cast aluminum shell, surface sandblasting treatment, anticorrosion and rust prevention, adjustable bracket, tempered glass, stainless steel screws

## **Photometrics**







### Warranty

- 5-year limited system warranty standard
- Warranty does not cover product failure due to an overvoltage event (power surge)
- For installations where power surge may be possible, NICOR recommends installing additional surge protection at the electrical distribution panel

## **Specifications**















#### **OPTILUX LIGHTING**