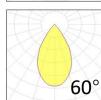

2160 Im
120 Im/W
1440 Im
80 Im/W
18W

Supply voltage 110~240V AC Insulation Class insulation class III

Power supply Built in constant current

Material aluminium

Light colour/CCT 3000K/4000K/6000K

Beam angle 15°/24°/36°/60°

## **Photometrics**