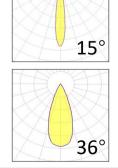

2160 Im
120 Im/W
1440 Im
80 Im/W
18W

Supply voltage 110~240V AC Insulation Class insulation class III

Power supply Built in constant current

Material aluminium

Light colour/CCT 3000K/4000K/6000K

Beam angle 15°/24°/36°/60°

## **Photometrics**