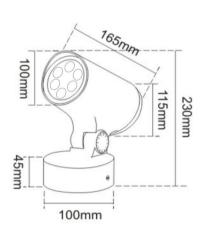

# OPTILUX

# Spotlight

Product Code
OPTOSL16CR6\*2W220V



IP rating 67
Ik rating 8

Source type Hight power LED

**Source life time** >50,000h at 25°C ambient temperature

CRI >80 Step McAdam 3

Source flux
Source efficiency
Delivered flux
Delivered efficiency
Input power

1440 Im
120 Im/W
960 Im
80 Im/W
12W

Supply voltage 110~240V AC Insulation Class insulation class III

Power supply Built in constant current

Material aluminium

Light colour/CCT 3000K/4000K/6000K Beam angle 15°/24°/36°/60° Mounting surface mount

Reflector color black
Finishing Grey/Black

## **Technical drawing**



# **Temperature limits**

Working temperature -30°C to +50°C Storage temperature -50°C to +80°C

## **Light control**

ON/off

#### Construction

Die cast aluminum shell, surface sandblasting treatment, anticorrosion and rust prevention, adjustable bracket, tempered glass, stainless steel screws

### **Photometrics**



### Warranty

- 5-year limited system warranty standard
- Warranty does not cover product failure due to an overvoltage event (power surge)
- For installations where power surge may be possible, NICOR recommends installing additional surge protection at the electrical distribution panel

# **Specifications**















#### **OPTILUX LIGHTING**