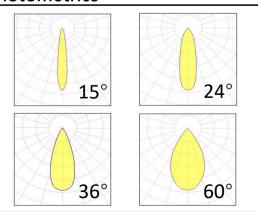

### **Photometrics**

1440 Im
120 Im/W
960 Im
80 Im/W
12W

Supply voltage 110~240V AC Insulation Class insulation class III

Power supply Built in constant current

Material aluminium

Light colour/CCT 3000K/4000K/6000K Beam angle 15°/24°/36°/60° Mounting surface mount