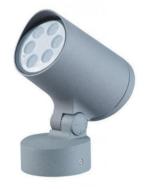

#### Construction

Die cast aluminum shell, surface sandblasting treatment, anticorrosion and rust prevention, adjustable bracket, tempered glass, stainless steel screws