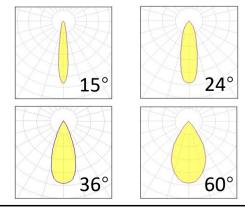

2160 Im
120 Im/W
1440 Im
80 Im/W
18W

Supply voltage 110~240V AC Insulation Class insulation class III

Power supply Built in constant current

Material aluminium

Light colour/CCT3000K/4000K/6000KBeam angle15°/24°/36°/60°Mountingsurface mount

### **Photometrics**