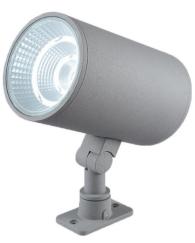

# ΟΡΤΙLUX

## Surface mounted spotlights

#### Product Code OPTOSL12CR40W220V



## **Technical drawing**



#### **Photometrics**



**IP** rating Ik rating Source type Source life time CRI Step McAdam Source flux Source efficiency **Delivered flux Delivered efficiency** Input power Supply voltage **Insulation Class** Power supply Material Light colour/CCT Beam angle Mounting Reflector color Finishing

65 8 Hight power LED >50,000h at 25°C ambient temperature >80 3 4800 lm 120 lm/W 3200 lm 80 lm/W 40W 110~240V AC insulation class III Built in constant current aluminium 3000K/4000K/6000K 60° surface mount black Grey/Black

## **Temperature limits**

Working temperature-30C° to +50C°Storage temperature-50C° to +80C°

#### Light control

ON/off

## Construction

Die cast aluminum shell, surface sandblasting treatment, anticorrosion and rust prevention, adjustable brack