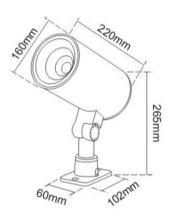

# ΟΡΤΙLUX

## Surface mounted spotlights

#### Product Code OPTOSL12CR40W220V



## **Technical drawing**



#### **Photometrics**



**IP** rating Ik rating Source type Source life time CRI Step McAdam Source flux Source efficiency **Delivered flux Delivered efficiency** Input power Supply voltage **Insulation Class** Power supply Material Light colour/CCT Beam angle Mounting Reflector color Finishing

65 8 Hight power LED >50,000h at 25°C ambient temperature >80 3 4800 lm 120 lm/W 3200 lm 80 lm/W 40W 110~240V AC insulation class III Built in constant current aluminium 3000K/4000K/6000K 60° surface mount black Grey/Black

## **Temperature limits**

Working temperature-30C° to +50C°Storage temperature-50C° to +80C°

#### Light control

ON/off

## Construction

Die cast aluminum shell, surface sandblasting treatment, anticorrosion and rust prevention, adjustable bracket, tempered glass, stainles