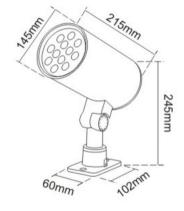

## OPTILUX

## Surface mounted spotlights

Product Code
OPTOSL12CR30W220V



# Technical drawing



## **Photometrics**



IP rating 65
Ik rating 8

**Source type** Hight power LED

**Source life time** >50,000h at 25°C ambient temperature

CRI >80 Step McAdam 3

Source flux
Source efficiency
Delivered flux
Delivered efficiency
Input power

3600 Im
2400 Im
80 Im/W
30W

Supply voltage 110~240V AC Insulation Class III

Power supply Built in constant current

Material aluminium

**Light colour/CCT** 3000K/4000K/6000K

Beam angle 60°

**Mounting** surface mount

Reflector color black
Finishing Grey/Black

#### **Temperature limits**

Working temperature -30°C to +50°C Storage temperature -50°C to +80°C

### **Light control**

ON/off

#### Construction

Die cast aluminum shell, surface sandblasting treatment, anticorrosion and rust prevention, adjustable bracket, tempered glass, stainless s