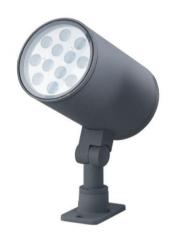

## OPTILUX

## Surface mounted spotlights

Product Code
OPTOSL12CR30W220V



# Technical drawing



## **Photometrics**



IP rating 65
Ik rating 8

**Source type** Hight power LED

**Source life time** >50,000h at 25°C ambient temperature

CRI >80 Step McAdam 3

Source flux
Source efficiency
Delivered flux
Delivered efficiency
Input power

3600 Im
2400 Im
80 Im/W
30W

Supply voltage 110~240V AC Insulation Class III

Power supply Built in constant current

Material aluminium

**Light colour/CCT** 3000K/4000K/6000K

Beam angle 60°

**Mounting** surface mount

Reflector color black
Finishing Grey/Black

#### **Temperature limits**

Working temperature -30°C to +50°C Storage temperature -50°C to +80°C

### **Light control**

ON/off

#### Construction

Die cast aluminum shell, surface sandblasting treatment, anticorrosion and rust prevention, adjustable bracket, temp