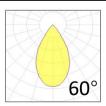

3600 Im
2400 Im
80 Im/W
30W

Supply voltage 110~240V AC Insulation Class III

Power supply Built in constant current

Material aluminium

**Light colour/CCT** 3000K/4000K/6000K

Beam angle 60°

**Mounting** surface mount