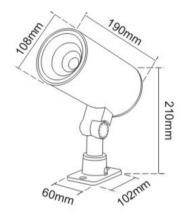

## Technical drawing

**Photometrics** 

IP rating 65
Ik rating 8

**Source type** Hight power LED

**Source life time** >50,000h at 25°C ambient temperature

CRI >80 Step McAdam 3

Source flux
Source efficiency
Delivered flux
Delivered efficiency
Input power