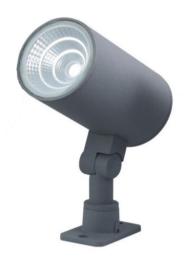

# Surface mounted spotlights

Product Code
OPTOSL12CR20W220V

#### Construction

Die cast aluminum shell, surface sandblasting treatment, anticorrosion and rust prevention, adjustable bracket, tempered glass, stainless steel screws