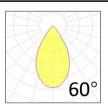

2400 Im
120 Im/W
1600 Im
80 Im/W
20W

Supply voltage 110~240V AC Insulation Class insulation class III

Power supply Built in constant current

Material aluminium

**Light colour/CCT** 3000K/4000K/6000K

Beam angle 60°