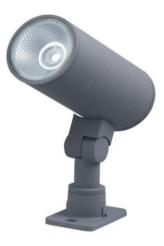

## Surface mounted spotlights

#### Product Code OPTOSL12CR10W220V

## Construction

Die cast aluminum shell, surface sandblasting treatment, anticorrosion and rust prevention, adjustable bracket, tempered glass, stainless steel screws