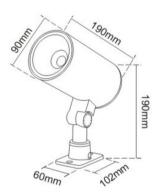

# ΟΡΤΙLUX

## Surface mounted spotlights

#### Product Code OPTOSL12CR10W220V



## **Technical drawing**



#### **Photometrics**



**IP** rating Ik rating Source type Source life time CRI Step McAdam Source flux Source efficiency **Delivered flux Delivered efficiency** Input power Supply voltage **Insulation Class** Power supply Material Light colour/CCT Beam angle Mounting Reflector color Finishing

65 8 Hight power LED >50,000h at 25°C ambient temperature >80 3 1200 lm 120 lm/W 800 lm 80 lm/W 10W 110~240V AC insulation class III Built in constant current aluminium 3000K/4000K/6000K 60° surface mount black Grey/Black

#### **Temperature limits**

Working temperature-30C° to +50C°Storage temperature-50C° to +80C°

#### Light control

ON/off

## Construction

Die cast aluminum shell, surface sandblasting treatment, anticorrosion and rust prevention, adjustable bracket, tempered glass, stainle