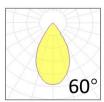

3600 Im
120 Im/W
2400 Im
80 Im/W
30W

Supply voltage 110~240V AC Insulation Class III

Power supply Built in constant current

Material aluminium

**Light colour/CCT** 3000K/4000K/6000K

Beam angle 60°

**Mounting** surface mount