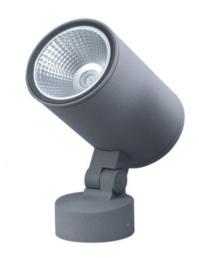

## Surface mounted spotlights

Product Code
OPTOSL11CR30W220V

Reflector color black
Finishing Grey/Black

#### Construction

Die cast aluminum shell, surface sandblasting treatment, anticorrosion and rust prevention, adjustable bracket, tempered glass, stainless steel screws