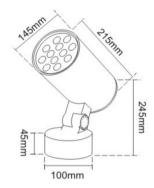

## **Technical drawing**

IP rating 65
Ik rating 8

Source type Hight power LED

**Source life time** >50,000h at 25°C ambient temperature

CRI >80 Step McAdam 3

Source flux
Source efficiency
Delivered flux
Delivered efficiency
Input power