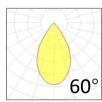

110~240V AC Supply voltage **Insulation Class** insulation class III Power supply Built in constant current

Material aluminium

Light colour/CCT 3000K/4000K/6000K

60° Beam angle

Mounting surface mount

Reflector color black **Finishing** Grey/Black

## **Photometrics**