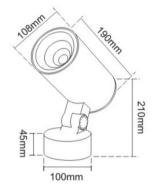

# OPTILUX

# Surface mounted spotlights

**Product Code** 



# **Technical drawing**



# Warranty

- 5-year limited system warranty standard
- Warranty does not cover product failure due to an overvoltage event (power surge)
- For installations where power surge may be possible, NICOR recommends installing additional surge protection at the electrical distribution panel

# **Specifications**













# OPTOSL11CR20W220V

IP rating 65 Ik rating

Hight power LED Source type

>50,000h at 25°C ambient temperature Source life time

CRI >80 Step McAdam

2400 lm Source flux Source efficiency 120 lm/W Delivered flux 1600 lm Delivered efficiency 80 lm/W 20W Input power

110~240V AC Supply voltage **Insulation Class** insulation class III Power supply Built in constant current

Material aluminium

Light colour/CCT 3000K/4000K/6000K

60° Beam angle

Mounting surface mount

Reflec