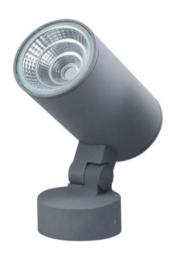

# Surface mounted spotlights

**Product Code** 

# OPTOSL11CR20W220V

IP rating 65 Ik rating

Hight power LED Source type

>50,000h at 25°C ambient temperature Source life time

CRI >80 Step McAdam

2400 lm Source flux Source efficiency 120 lm/W Delivered flux 1600 lm Delivered efficiency 80 lm/W 20W Input power

110~240V AC Supply voltage **Insulation Class** insulation class III Power supply Built in constant current

Material aluminium

Light colour/CCT 3000K/4000K/6000K

60° Beam angle

Mounting surface mount

Reflector color black **Finishing** Grey/Black

### Construction

Die cast aluminum shell, surface sandblasting treatment, anticorrosion and rust prevention, adjustable bracket, tempered glass, stainless steel screws