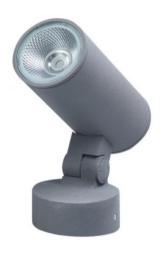

## Surface mounted spotlights

Product Code
OPTOSL11CR10W220V

#### Construction

Die cast aluminum shell, surface sandblasting treatment, anticorrosion and rust prevention, adjustable bracket, tempered glass, stainless steel screws