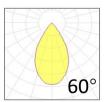

1200 lm
120 lm/W
800 lm
80 lm/W
10W

Supply voltage 110~240V AC Insulation Class insulation class III

Power supply Built in constant current

Material aluminium

**Light colour/CCT** 3000K/4000K/6000K

Beam angle 60°