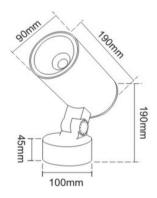

## Technical drawing

IP rating 65
Ik rating 8

**Source type** Hight power LED

**Source life time** >50,000h at 25°C ambient temperature

CRI >80 Step McAdam 3

Source flux
Source efficiency
Delivered flux
Delivered efficiency
Input power