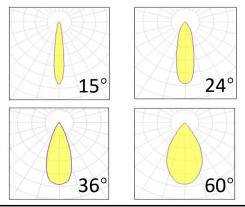

Material aluminium

Light colour/CCT 3000K/4000K/6000K

Beam angle 15°/24°/36°/60°

Mounting surface mount

Reflector color black
Finishing Grey/Black

### **Photometrics**