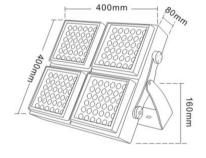

## Technical drawing

| IP rating | 65 |
|-----------|----|
| ir rating | 03 |
| lk rating | 8  |

Source type Hight power LED

**Source life time** >50,000h at 25°C ambient temperature

CRI >80 Step McAdam 3