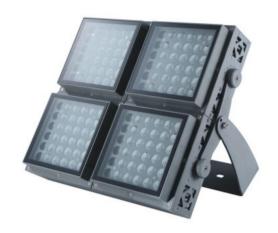

# Square Spotlight

Product Code
OPTOSL7CS144W220V

#### Construction

Die cast aluminum shell, surface sandblasting treatment, anticorrosion and rust prevention, adjustable bracket, tempered glass, stainless steel screws